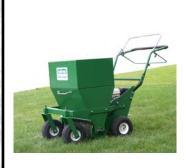

# Bannerman

**B-MTD-PT** Powered Top Dresser 60cm working width Honda GX120 with 6:1 Reduction drive

RRP **£2,620.00** 