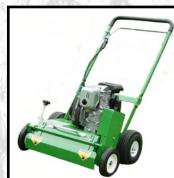

#### Bannerman

25 x 1/2" Core Tine Aerator, Honda GX120 with 6:1 Reduction

RRP £2,133.00