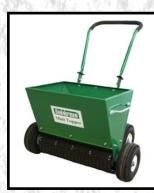

# Bannerman

**B-MTD-SD** 

Pedestrian Top Dresser 60cm spreading width Ideal for PAS100 Compost for lawn renovations.

RRP **£870.00** 