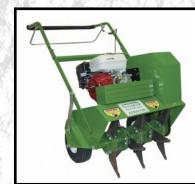

### Bannerman

**BA-4M-CT** (easy access) 20 x 3/4" Core Tine Aerator 60cm access width Honda GX120 with 6:1 Reduction drive

RRP **£2,088.00** 