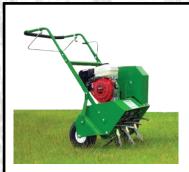

#### Bannerman

BA-4FT-H Fracture Tine Aerator Honda GX120 With 6:1 reduction drive

RRP £2,295.00