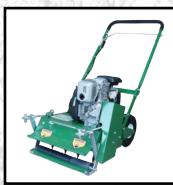

#### Bannerman

BA-4FT-H Fracture Tine Aerator Honda GX120 With 6:1 reduction drive

RRP £2,295.00